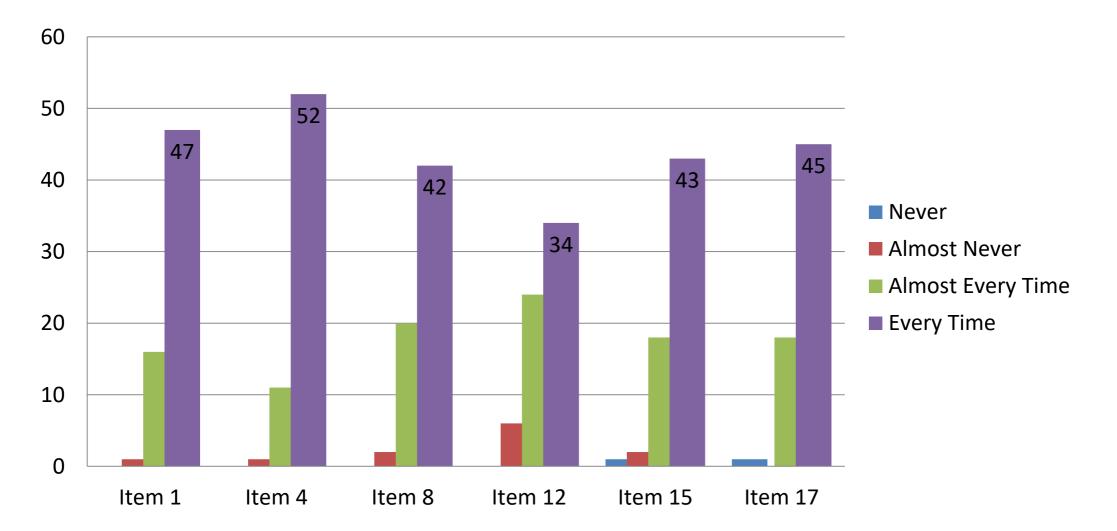

#### Dedication

#### 6 items:

- 2. I find the work that I do as an examiner full of meaning and purpose
- 5. I am enthusiastic about my job as an examiner
- 7. My job as an examiner inspires me
- **IO.** I am proud of the work that I do as an examiner
- **13.** To me, my job as an examiner is challenging
- **18.** Being an examiner helps me sharpen my language skills

#### **UWEs Results: Dedication**