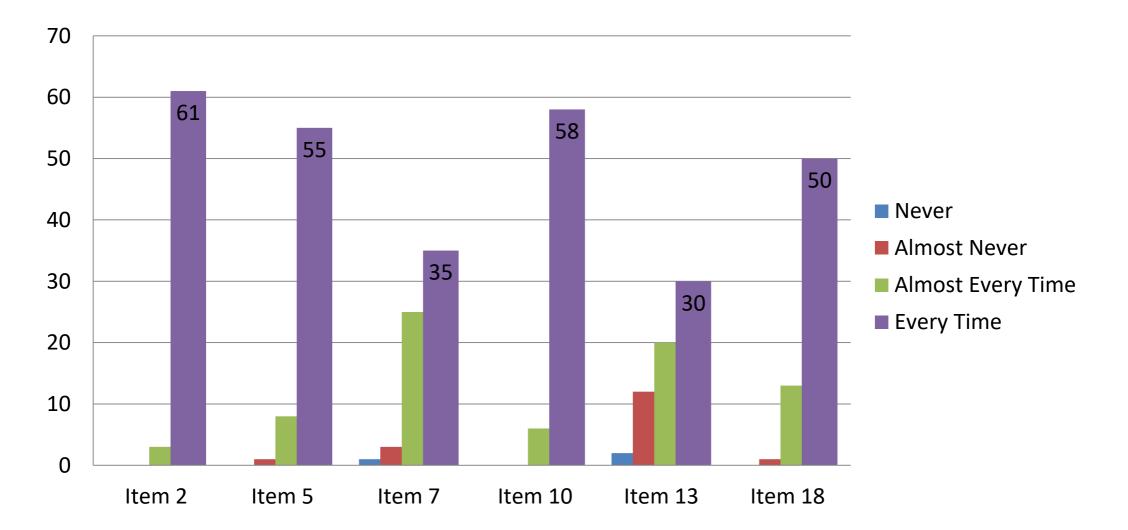

#### Absorption

#### 6 items:

- 3. Time flies when I'm working as an examiner
- 6. When I am working as an examiner, I forget everything else around me
- 9. I feel happy when I am working intensely as an examiner
- **II.** I am immersed in my work as an examiner
- **14.** I get carried away when I'm working as an examiner
- **16.** It is difficult to detach myself from my job

#### **UWEs Results: Absorption**