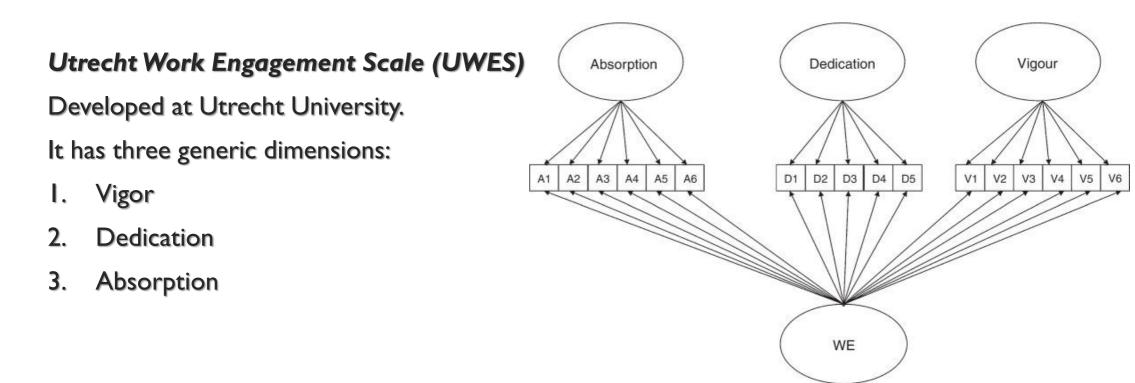

#### Vigor

#### 6 items:

- I. At the EXAVER administrations, I feel bursting with energy
- **4.** At the EXAVER administrations, I feel strong and vigorous
- 8. When I get up in the morning before the EXAVER administration, I feel like going to work
- **12.** I can continue working for very long periods of time
- **15.** At the EXAVER administrations, I am very resilient, mentally
- 17. At my work I always persevere, even when things do not go well

#### **UWEs Results:Vigor**