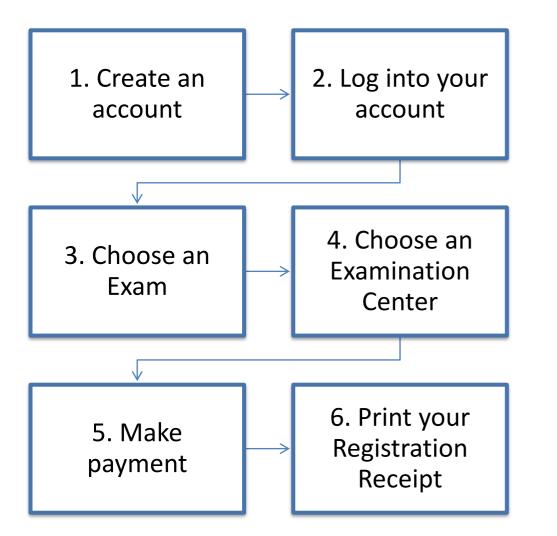

---|-------------------|--|
| CIENT                                            | C2 |          | СРЕ               |  |
| PROFICIENT                                       | Сі |          | CAE               |  |
| NDENT                                            | В2 | EXAVER 3 | FCE               |  |
| INDEPENDENT                                      | BI | EXAVER 2 | PET               |  |
| BASIC                                            | A2 | EXAVER I | КЕТ               |  |
|                                                  | AI |          |                   |  |





#### **Tests Administrations**



- Hidalgo
- Estado de México
- Guanajuato
- Oaxaca
- Tabasco
- Campeche
- Yucatán
- Veracruz





#### February - March 2019 test administration







#### **Enrollment Process**









#### February - March 2019 test administration





75 Examiners all over the state



#### February - March 2019 test administration



#### 64 Examiners took part in this research





#### February - March 2019 test administration



Age Range

Arithmetic average of time they have been EXAVER examiners is 8 years.



# Are the **EXAVE** Examiners Engaged?





#### Work Engagement

"engaged employees have a sense of energetic and effective connection with their work activities and they see themselves as able to deal well with the demands of their job."

Robinson, Perryman, & Hayday, 2004







#### How to measure Work Engagement?







#### Vigor

#### 6 items:

- I. At the EXAVER administrations, I feel bursting with energy
- **4.** At the EXAVER administrations, I feel stron