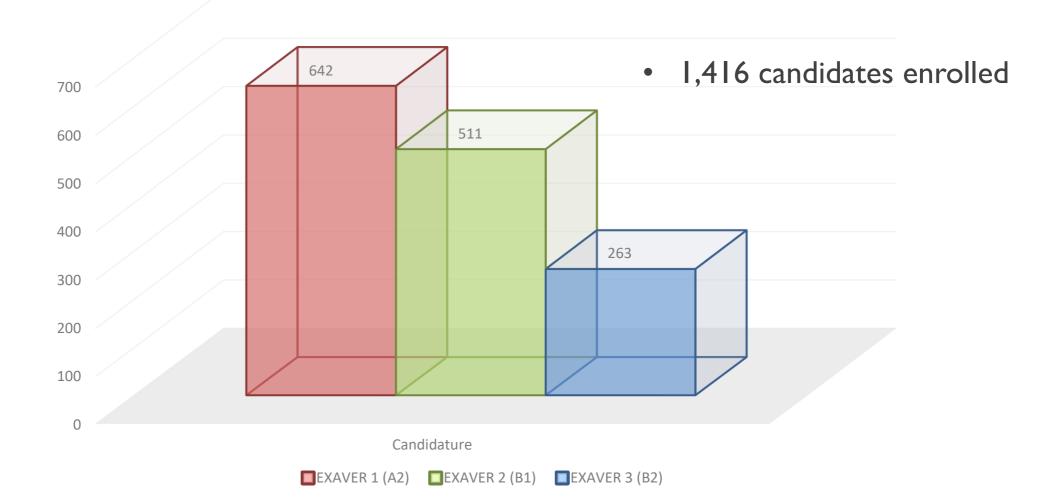

| C2 |          | СРЕ               |  |
| PROFICIENT                                       | Сі |          | CAE               |  |
| NDENT                                            | В2 | EXAVER 3 | FCE               |  |
| INDEPENDENT                                      | BI | EXAVER 2 | PET               |  |
| BASIC                                            | A2 | EXAVER I | КЕТ               |  |
|                                                  | AI |          |                   |  |





#### **Tests Administrations**



- Hidalgo
- Estado de México
- Guanajuato
- Oaxaca
- Tabasco
- Campeche
- Yucatán
- Veracruz





#### February - March 2019 test administration







#### **Enrollment Process**









#### February - March 2019 test administration





75 Examiners all over the state



#### February - March 2019 test administration



#### 64 Examiners took part in this research





#### February - March 2019 test administration



Age Range

Arithmetic average of time they have been EXAVER examiners is 8 years.



# Are the **EXAVE** Examiners Engaged?





#### Work Engagement

"engaged employees have a sense of energetic and effective connection with their work activities and they see themselves as able to deal well with the demands of their job."

Robinson, Perryman, & Hayday, 2004







#### How to measure Work Engagement?







#### Vigor

#### 6 items:

- I. At the EXAVER administrations, I feel bursting with energy
- **4.** At the EXAVER administrations, I feel strong and vigorous
- 8. When I get up in the morning before