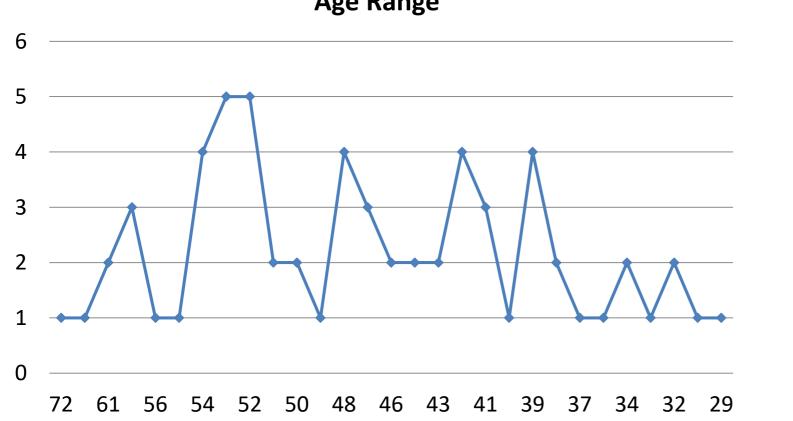

#### February - March 2019 test administration

Age Range

Arithmetic average of time they have been EXAVER examiners is 8 years.