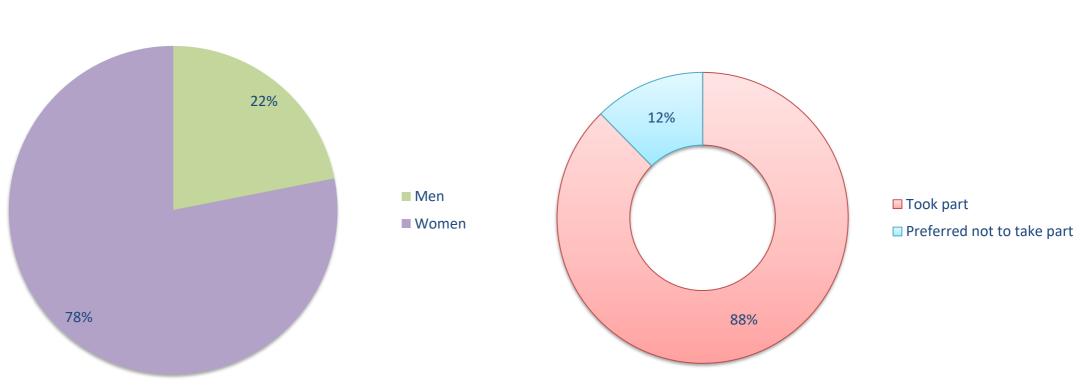

#### February - March 2019 test administration

75 Examiners all over the state

#### February - March 2019 test administration

#### 64 Examiners took part in this research